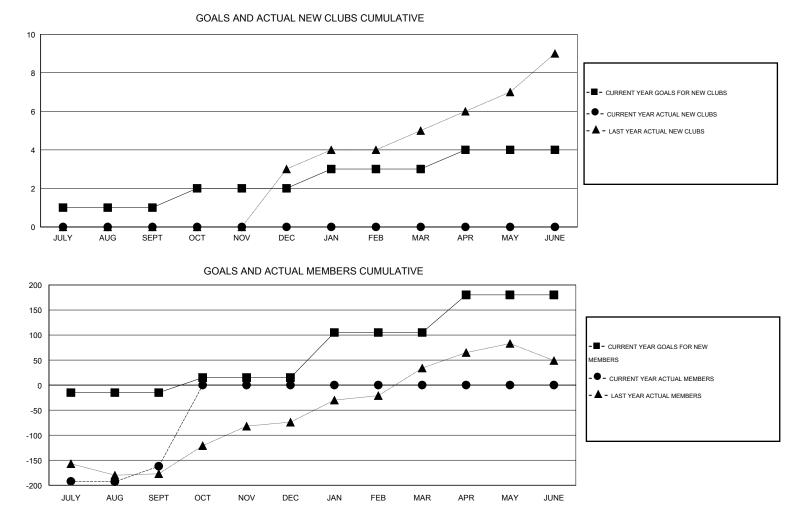

## GMT: Mahesh Pasqual

| OCATION RE | EP OF S | SRI LAN | KA |
|------------|---------|---------|----|
|------------|---------|---------|----|

 $\mathsf{GMT} \mathsf{ CA} \ \mathbf{6}$ 

|                             |                  | Clubs     |                  |                       |                             |                    | Members                             |                    |                  |
|-----------------------------|------------------|-----------|------------------|-----------------------|-----------------------------|--------------------|-------------------------------------|--------------------|------------------|
| RESULTS FOR 2014-2015       |                  |           |                  | RESULTS FOR 2014-2015 |                             |                    |                                     |                    |                  |
| QUARTER                     | NEW CLUB<br>GOAL | NEW CLUBS | DROPPED<br>CLUBS | NET<br>GAIN/LOSS      | QUARTER                     | NEW MEMBER<br>GOAL | CHARTER AND<br>NEW MEMBERS<br>ADDED | DROPPED<br>MEMBERS | NET<br>GAIN/LOSS |
| JULY/AUG/SEPT               | 1                | 0         | 1                | -1                    | JULY/AUG/SEPT               | -15                | 47                                  | 209                | -162             |
| OCT/NOV/DEC                 | 1                | 0         | 0                | 0                     | OCT/NOV/DEC                 | 30<br>90           | 0                                   | 0                  | 0                |
| JAN/FEB/MAR<br>APR/MAY/JUNE | 1                | 0<br>0    | 0<br>0           | 0                     | JAN/FEB/MAR<br>APR/MAY/JUNE | 90<br>75           | 0                                   | 0                  | 0                |